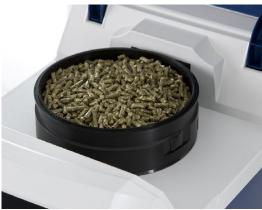

|    | Accessory                                                                         |                      | Order no. |
|----|-----------------------------------------------------------------------------------|----------------------|-----------|
| O  | Large cup for pellets, whole grains or other inhomogeneous samples                | Single cup           | 60056582  |
|    |                                                                                   | Set of 5 cups        | 60061154  |
|    | Small cup for milled or homogeneous samples. Use with holder for small sample cup | Single cup           | 60053059  |
|    |                                                                                   | Set of 10 cups       | 60053921  |
|    | Holder for small sample cup                                                       |                      | 60083686  |
| 9  | Slurry cup for liquids and pastes.<br>Use with a gold reflector                   | Single cup           | 60053173  |
|    |                                                                                   | Set of 5 cup         | 60071725  |
|    | 6 mm gold reflector for liquid oil analyses. Use with slurry cup                  |                      | 60060546  |
|    | Stainless steel lids for covering cups                                            | Large / extended cup | 10014368  |
|    |                                                                                   | Small cup            | 10014367  |
|    | Large cup extension for forage or other bulky samples                             |                      | 60063299  |
| 00 | Adaptor for petri dishes                                                          | 89 mm petri dishes   | 60047398  |
|    |                                                                                   | 58 mm petri dishes   | 60047410  |
|    |                                                                                   |                      |           |