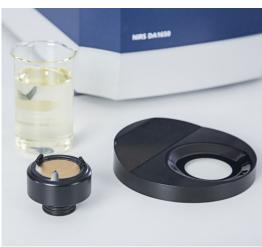

|    | Accessory                                                                         |                      | Order no. |
|----|-----------------------------------------------------------------------------------|----------------------|-----------|
| O  | Large cup for pellets, whole grains or other inhomogeneous samples                | Single cup           | 60056582  |
|    |                                                                                   | Set of 5 cups        | 60061154  |
|    | Small cup for milled or homogeneous samples. Use with holder for small sample cup | Single cup           | 60053059  |
|    |                                                                                   | Set of 10 cups       | 60053921  |
|    | Holder for small sample cup                                                       |                      | 60083686  |
| 9  | Slurry cup for liquids and pastes.<br>Use with a gold reflector                   | Single cup           | 60053173  |
|    |                                                                                   | Set of 5 cup         | 60071725  |
|    | 6 mm gold reflector for liquid oil analyses. Use with slurry cup                  |                      | 60060546  |
|    | Stainless steel lids for covering cups                                            | Large / extended cup | 10014368  |
|    |                                                                                   | Small cup            | 10014367  |
|    | Large cup extension for forage or other bulky samples                             |                      | 60063299  |
| 00 | Adaptor for petri dishes                                                          | 89 mm petri dishes   | 60047398  |
|    |                                                                                   | 58 mm petri dishes   | 60047410  |
|    |                                                                                   |                      |           |