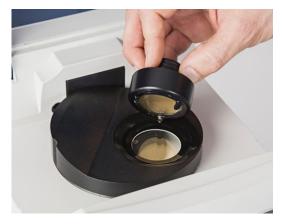

|    | Accessory                                                                         |                      | Order no. |
|----|-----------------------------------------------------------------------------------|----------------------|-----------|
| O  | Large cup for pellets, whole grains or other inhomogeneous samples                | Single cup           | 60056582  |
|    |                                                                                   | Set of 5 cups        | 60061154  |
|    | Small cup for milled or homogeneous samples. Use with holder for small sample cup | Single cup           | 60053059  |
|    |                                                                                   | Set of 10 cups       | 60053921  |
|    | Holder for small sample cup                                                       |                      | 60083686  |
| 9  | Slurry cup for liquids and pastes.<br>Use with a gold reflector                   | Single cup           | 60053173  |
|    |                                                                                   | Set of 5 cup         | 60071725  |
|    | 6 mm gold reflector for liquid oil analyses. Use with slurry cup                  |                      | 60060546  |
|    | Stainless steel lids for covering cups                                            | Large / extended cup | 10014368  |
|    |                                                                                   | Small cup            | 10014367  |
|    | Large cup extension for forage or other bulky samples                             |                      | 60063299  |
| 00 | Adaptor for petri dishes                                                          | 89 mm petri dishes   | 60047398  |
|    |                                                                                   | 58 mm petri dishes   | 60047410  |
|    |                                                                                   |                      |           |