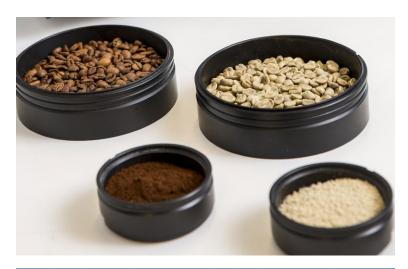

|    | Accessory                                                                         |                      | Order no. |
|----|-----------------------------------------------------------------------------------|----------------------|-----------|
| O  | Large cup for pellets, whole grains or other inhomogeneous samples                | Single cup           | 60056582  |
|    |                                                                                   | Set of 5 cups        | 60061154  |
|    | Small cup for milled or homogeneous samples. Use with holder for small sample cup | Single cup           | 60053059  |
|    |                                                                                   | Set of 10 cups       | 60053921  |
|    | Holder for small sample cup                                                       |                      | 60083686  |
| 9  | Slurry cup for liquids and pastes.<br>Use with a gold reflector                   | Single cup           | 60053173  |
|    |                                                                                   | Set of 5 cup         | 60071725  |
|    | 6 mm gold reflector for liquid oil analyses. Use with slurry cup                  |                      | 60060546  |
|    | Stainless steel lids for covering cups                                            | Large / extended cup | 10014368  |
|    |                                                                                   | Small cup            | 10014367  |
|    | Large cup extension for forage or other bulky samples                             |                      | 60063299  |
| 00 | Adaptor for petri dishes                                                          | 89 mm petri dishes   | 60047398  |
|    |                                                                                   | 58 mm petri dishes   | 60047410  |
|    |                                                                                   |                      |           |